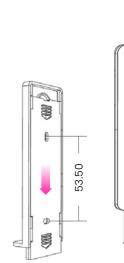

# **Mechanical Structures & Installations**

11.00

Ta: -30 °C ~ +55 °C

### **Back Holder**

### To fix the remote, there are three options:

- 1. Can be adsorbed directly onto metal surfaces.
- 2. Fix the remote's back holder on the wall with two screws
- 3. Adhere the remote' back holder to the wall with paster.

Back holder with magnet

Ultrathin Touch Slide RF Remote Controller Manual Ver: KoN-1.0 | 2024.06

Contact: AUS: (02) 9365 4390 USA: 702-905-1124

Kingsofneon.com.au Kingsofneon.com