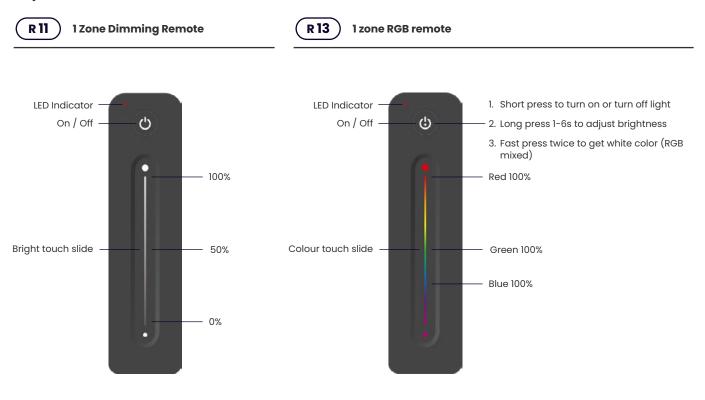

e offered for selection:

### 1. Use the controllers match key

### 2. Use Power Restart

#### To Match:

#### To Match:

Short press match key, immediately press on/off key on the remote. The LED indicator fast flash a few times means match is successful.

Press and hold match key for 5s to delete all match, the

LED indicator fast flash a few times means all matched

#### To Delete:

To Delete:

Switch off the power, then switch on power, repeat again. Immediately short press on/ off key 5 times on the remote. The light blinks 5 times means all matched remotes were deleted.

Switch off the power, then switch on power, repeat again. Immediately short press on/

off key 3 times on the remote. The light blinks 3 times means match is successful.

### **Key function**

remotes were deleted.



### **Safety Information**

- 1. Read all instructions carefully before you begin this installation.
- 2. When installing battery, pay attention to the battery positive and negative polarity.
- 3. A long time without the remote control, remove the battery.
- 4. When remote distance becomes smaller and insensitive, replace the battery.
- 5. If no response from the receiver, please re-match the remote.
- 6. Gently handle remote, beware of falling.
- 7. For indoor and dry location use only.