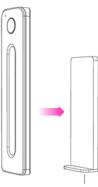

### **Back Holder**

### To fix the remote, there are three options:

- 1. Can be adsorbed directly onto metal surfaces.
- 2. Fix the remote's back holder on the wall with two screws
- 3. Adhere the remote' back holder to the wall with paster.

Back holder with magnet

Ultrathin Touch Slide RF Remote Controller Manual Ver: KoN-1.0 | 2024.06

Contact: AUS: (02) 9365 4390 USA: 702-905-1124

Kingsofneon.com.au Kingsofneon.com