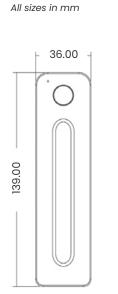

------|
| 3VDC(CR2032))<br><5mA | Safety standard (LVD)    | EN 62368-1:2020+A11:2020                              |
| <10µA                 | Radio Equipment<br>(RED) | ETSI EN 300 328 V2.2.2                                |
| l year                | Certifcation             | CE,EMC,LVD,RED                                        |
| 30m(Barrier-free)     |                          |                                                       |
|                       | Package                  |                                                       |

CR2032 Battery

Note: Before the first use. please remove the protective

. film on the battery.

Size (mm) Gross weight (kg)

# 0.075

L156 x W48 x H22

Warranty

5 years

# **Mechanical Structures & Installations**

11.00

Ta: -30 °C ~ +55 °C





### **Back Holder**

### To fix the remote, there are three options:

- 1. Can be adsorbed directly onto metal surfaces.
- 2. Fix the remote's back holder on the wall with two screws
- 3. Adhere the remote' back holder to the wall with paster.



Back holder with magnet

Ultrathin Touch Slide RF Remote Controller Manual Ver: KoN-1.0 | 2024.06

Contact: AUS: (02) 9365 4390 USA: 702-905-1124

Kingsofneon.com.au Kingsofneon.com

# Entry Series (Mono Colour & RGB)

# **Match Remote control**

## End user can choose the suitable match/delete ways. Two options are offered for selection:

### 1. Use the controllers match key

### 2. Use Power Restart

#### To Match:

#### To Match:

Short press match key, immediately press on/off key on the remote. The LED indicator fast flash a few times mea